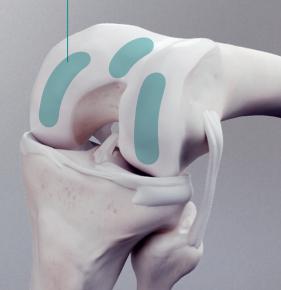

The AMIC® arthroscopic instruments facilitate the precise and efficient insertion of the Chondro-Gide® membrane in cartilage lesions of the medial and lateral femoral condyle between 1.5 and 2.5 cm<sup>2</sup>.

Chondro-Gide®

membrane

resorbable

handling

The orthograde placement of the instruments is key for the proper preparation of a perpendicular cartilage shoulder.