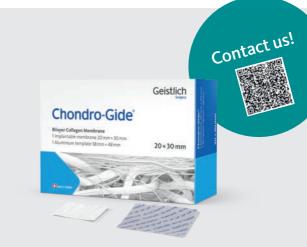

#### **Article description**

Chondro-Gide® bilayer collagen membrane  $20 \times 30$  mm Chondro-Gide® bilayer collagen membrane  $30 \times 40$  mm Chondro-Gide® bilayer collagen membrane  $40 \times 50$  mm