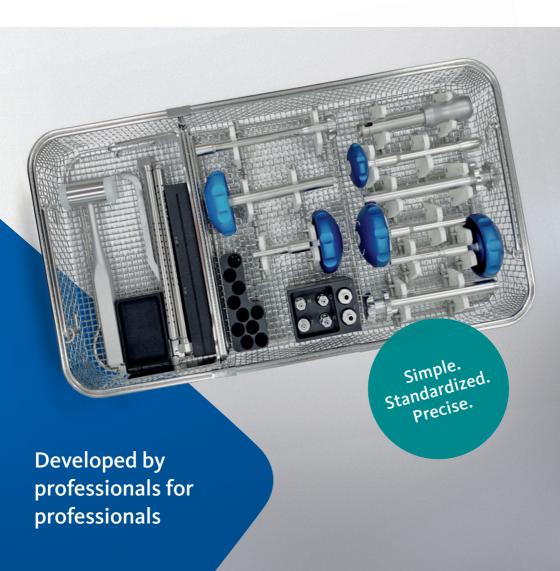

# The AMIC® Arthroscopic Instruments

## The AMIC® **Arthroscopic Instruments**

## AMIC® instruments and Chondro-Gide®the Plus for you and your patients

Design concept

Design team

**Evaluation team** 