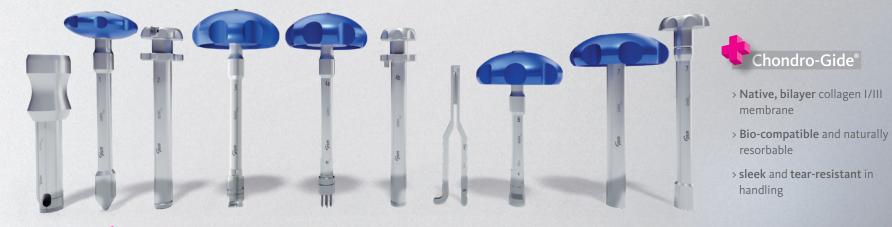

## Benefits of the arthroscopic AMIC<sup>®</sup> instruments

- > Perpendicular cartilage shoulders thanks to calibrated cartilage punch
- > Standardized bone marrow stimulation of your choice
- > Precisely fitting membrane for the stabilization of the coagulate
- > Easy insertion and fixation of the Chondro-Gide® membrane
- > Additional biologization possible (Minced Cartilage, PRP,...)

The AMIC® arthroscopic instruments facilitate the precise and efficient insertion of the Chondro-Gide® membrane in cartilage lesions of the medial and lateral femoral condyle between 1.5 and 2.5 cm<sup>2</sup>.

Chondro-Gide®

membrane

resorbable

handling

The orthograde placement of the instruments is key for the proper preparation of a perpendicular cartilage shoulder.